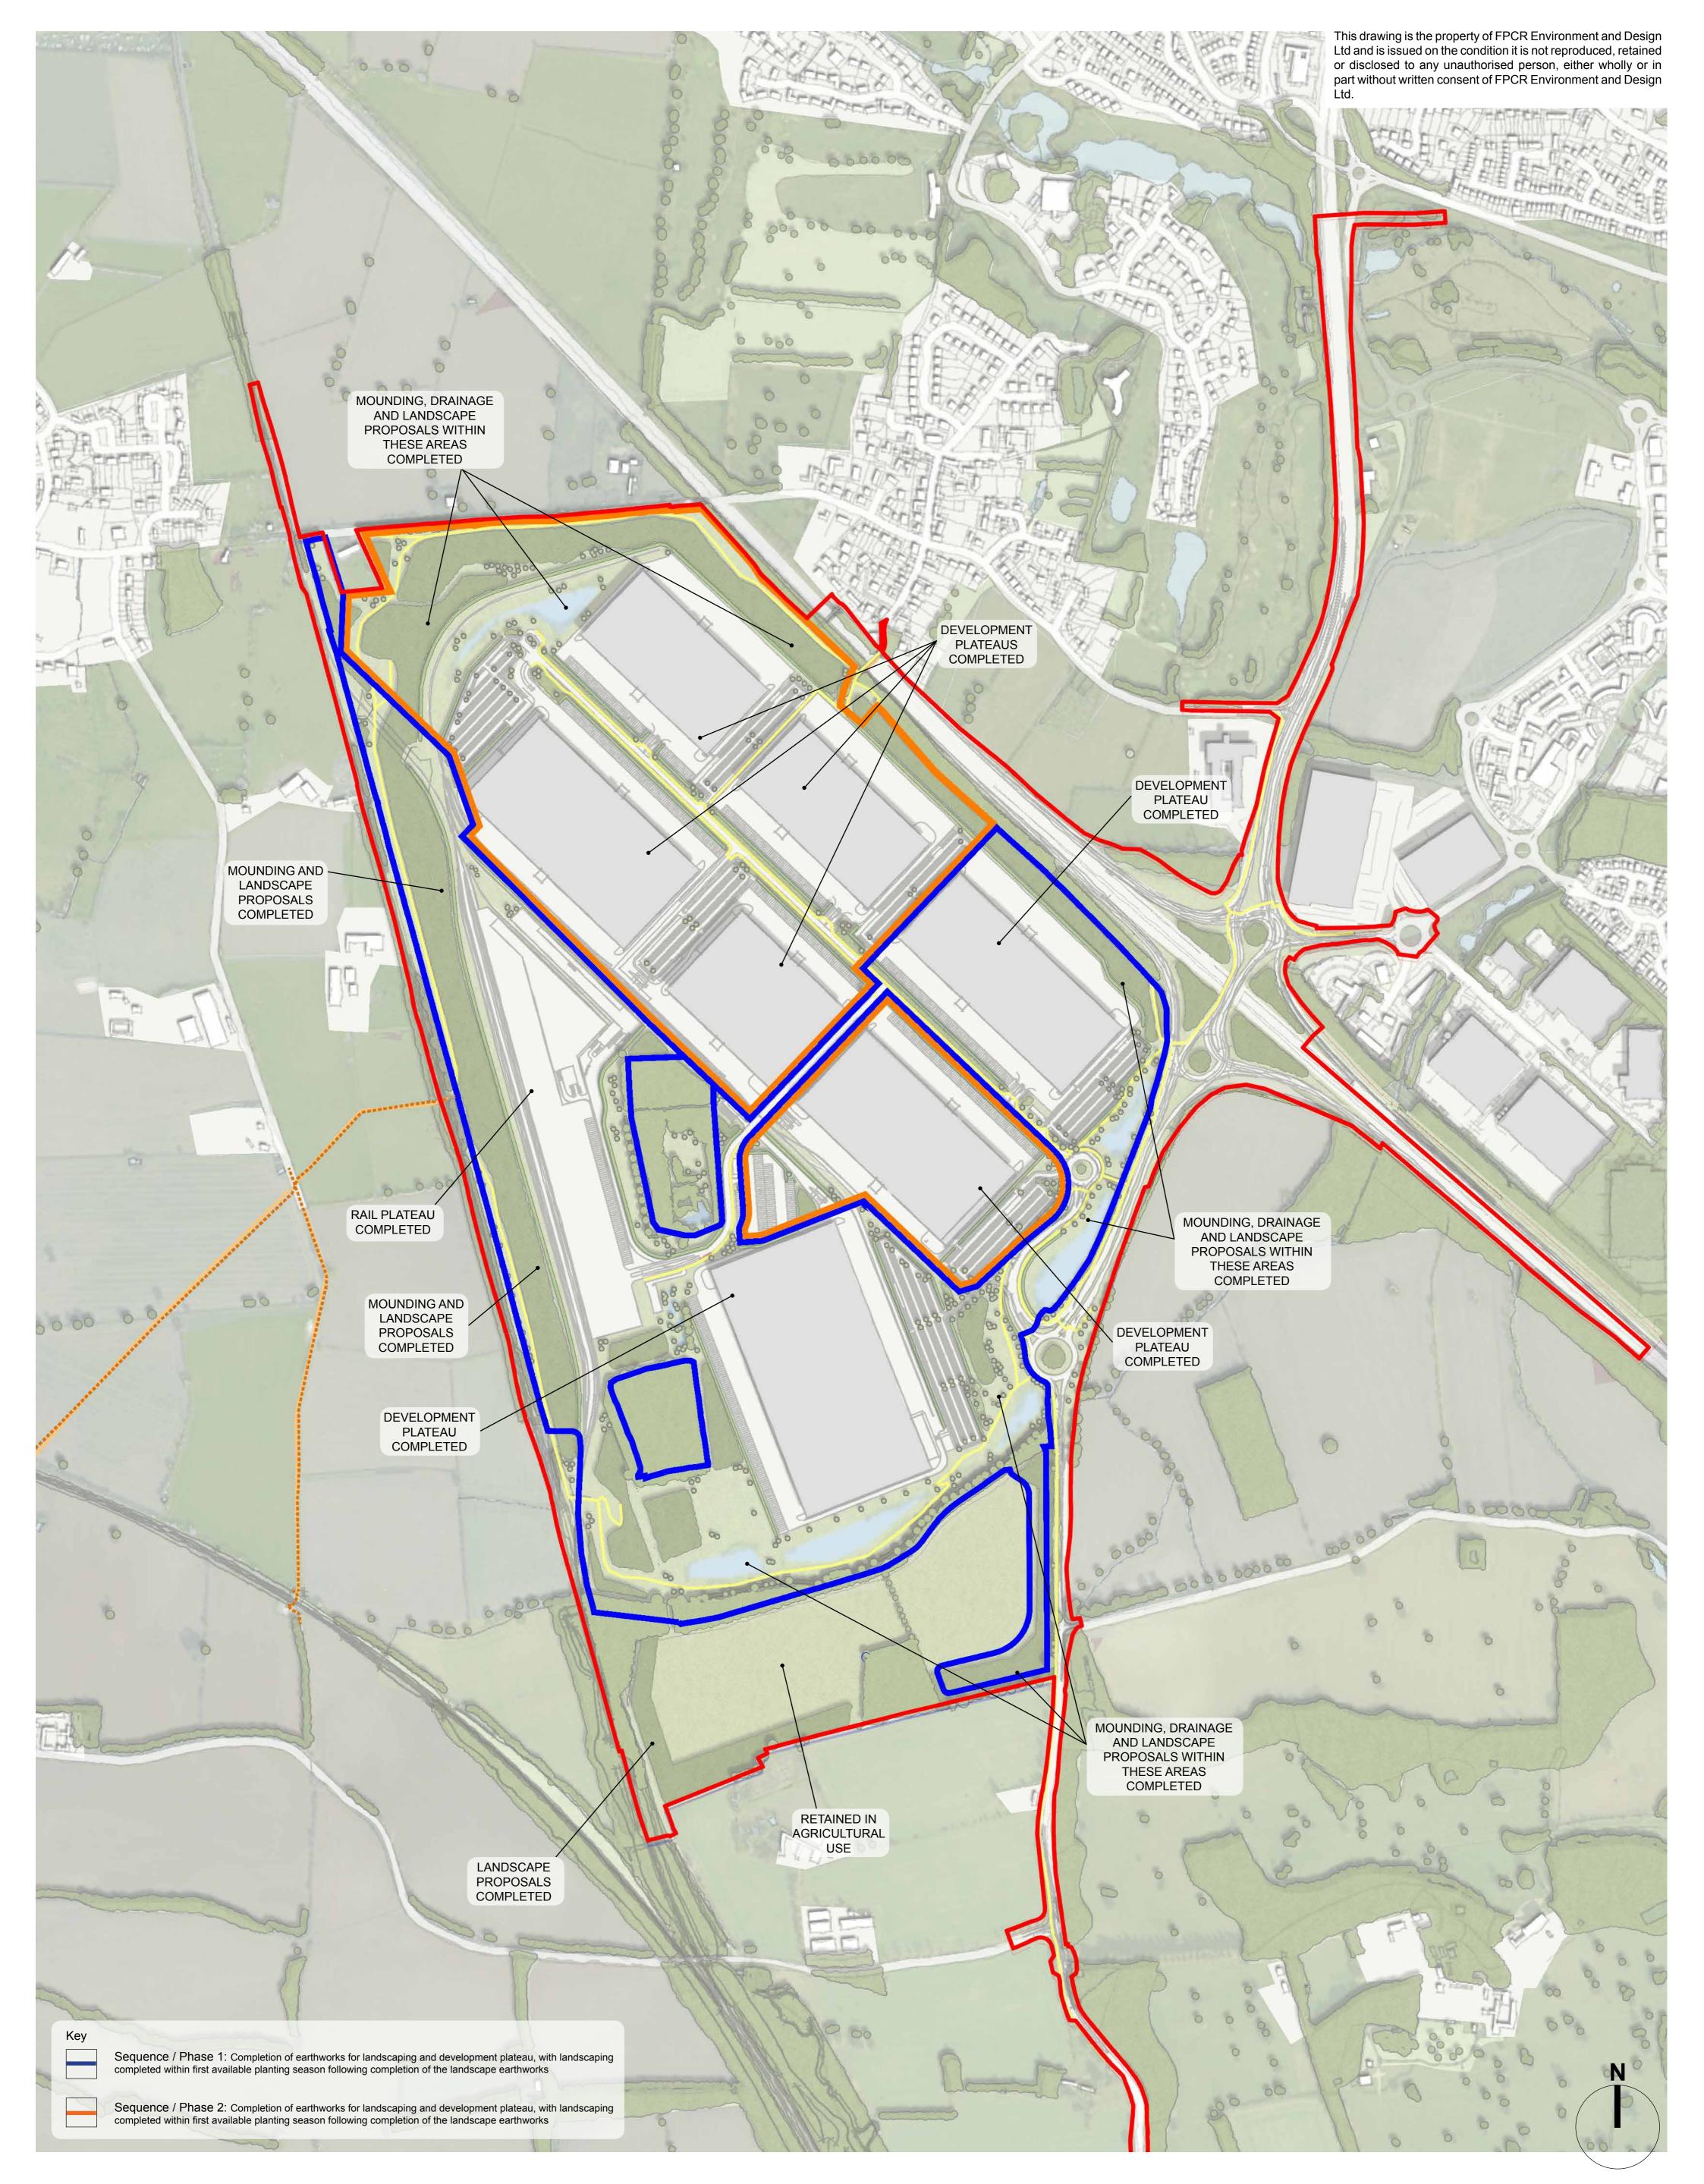

## J:\5700\5772\LANDS\Plans\5772-L-39 Landscape Phasing Plan REV B.indd

| Roxhill Developments Ltd.<br>Northampton Gateway SRFI | MAIN SITE: BUILT DEVELOPMENT AREA AND LANDSCAPE SURROUNDS -<br>PROPOSED COMPONENTS AND SEQUENCE | 1:5,000@A1<br>25 April 2018 OFD/TRJ<br>5772-L-39 <sub>rev</sub> B | C | urban design =<br>ecology =<br>architecture = | FPCR Environment and Design Ltd<br>Lockington Hall<br>Lockington<br>Derby DE74 2RH<br>t: 01509 672772<br>f: 01509 674565<br>e: mail@fpcr.co.uk<br>w: www.fpcr.co.uk | td |
|-------------------------------------------------------|-------------------------------------------------------------------------------------------------|-------------------------------------------------------------------|---|-----------------------------------------------|---------------------------------------------------------------------------------------------------------------------------------------------------------------------|----|
|-------------------------------------------------------|-------------------------------------------------------------------------------------------------|-------------------------------------------------------------------|---|-----------------------------------------------|---------------------------------------------------------------------------------------------------------------------------------------------------------------------|----|